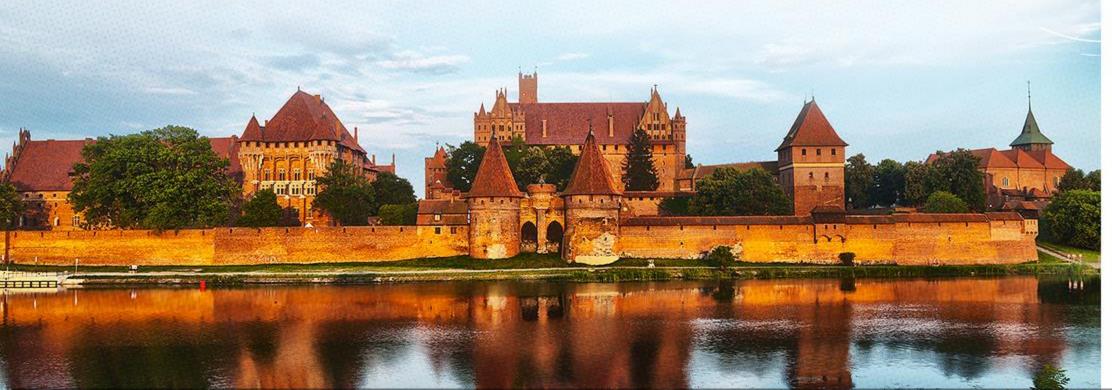

## FOCUS ON ARCHITECTURE

Poland's architectural variety includes some historical monuments that date back to the Middle Ages. The cultural influences of both the East and the West, resulting from our geographical location, were reflected in the architecture and heritage of Communism, which is still visible among the modern buildings that have been erected in recent years.