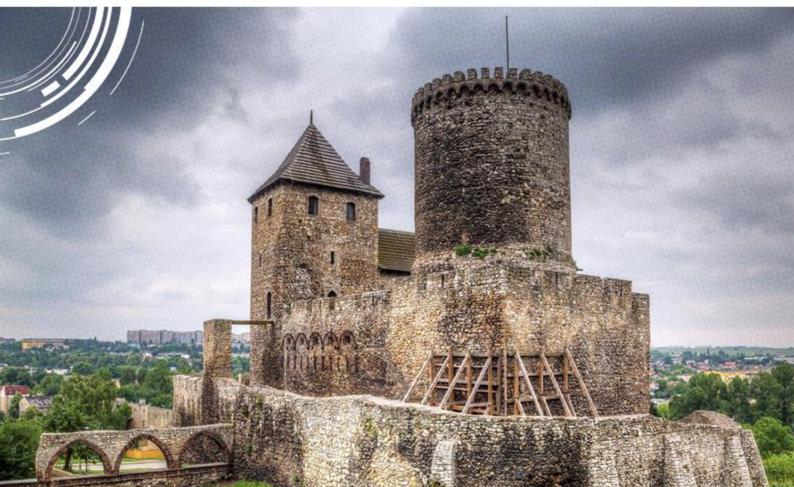

## FOCUS ON ARCHITECTURE

Poland's architectural variety includes some historical monuments that date back to the Middle Ages. The cultural influences of both the East and the West, resulting from our geographical location, were reflected in the architecture and heritage of Communism, which is still visible among the modern buildings that have been erected in recent years.