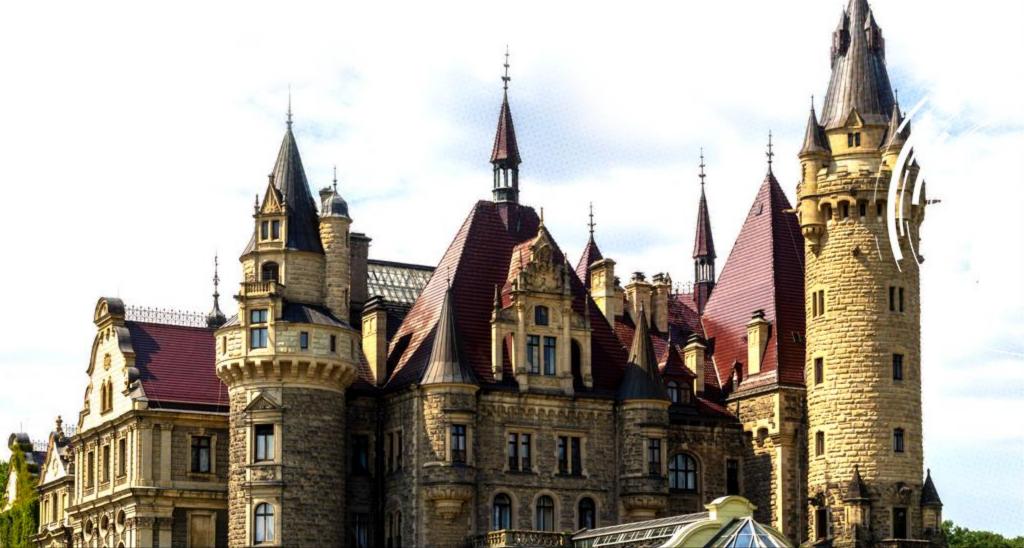

## FOCUS ON ARCHITECTURE

Poland's architectural variety includes some historical monuments that date back to the Middle Ages. The cultural influences of both the East and the West, resulting from our geographical location, were reflected in the architecture and heritage of Communism, which is still visible among the modern buildings that have been erected in recent years.