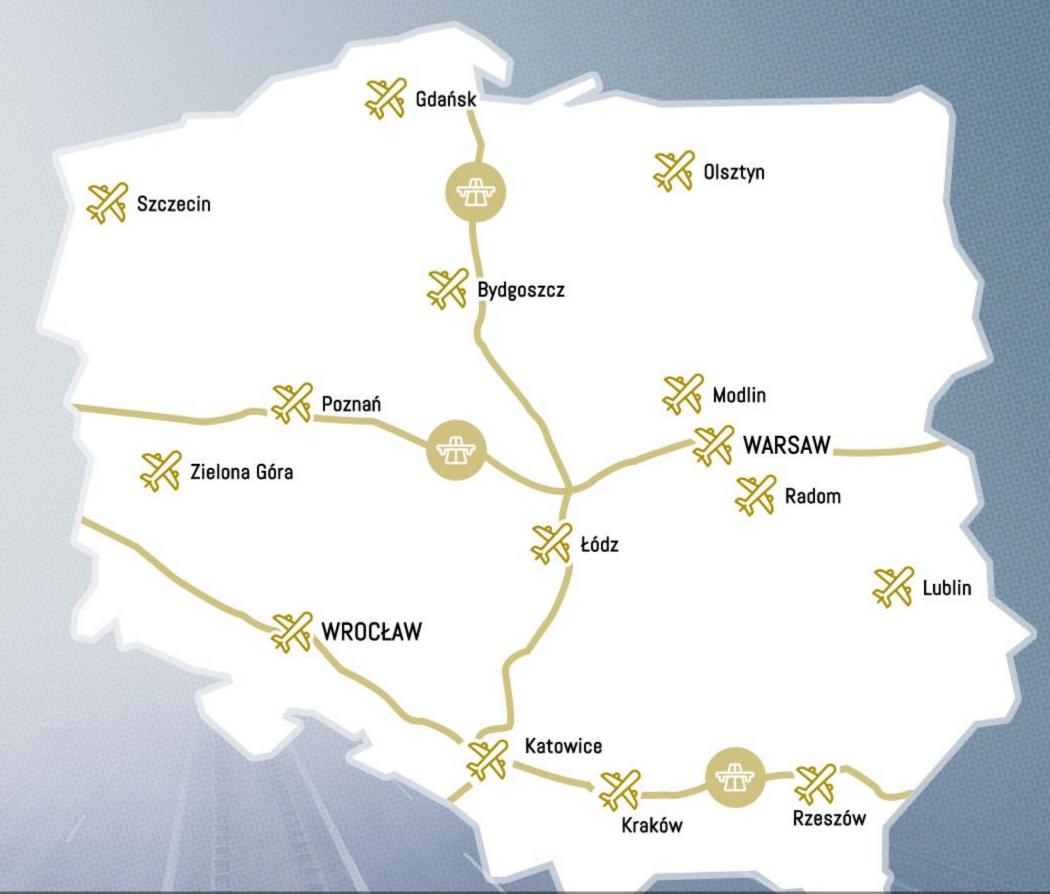

## FOCUS ON LOGISTICS

With convenient flights and well-developed transport and hotel infrastructure - Polish cities are as attractive as any European metropolis.

The Polish landscape is very diverse and offers filmmakers plenty of varied locations, from the sandy beaches of the Baltic Sea, ancient woods, the lake region and soaring mountains to a genuine desert!