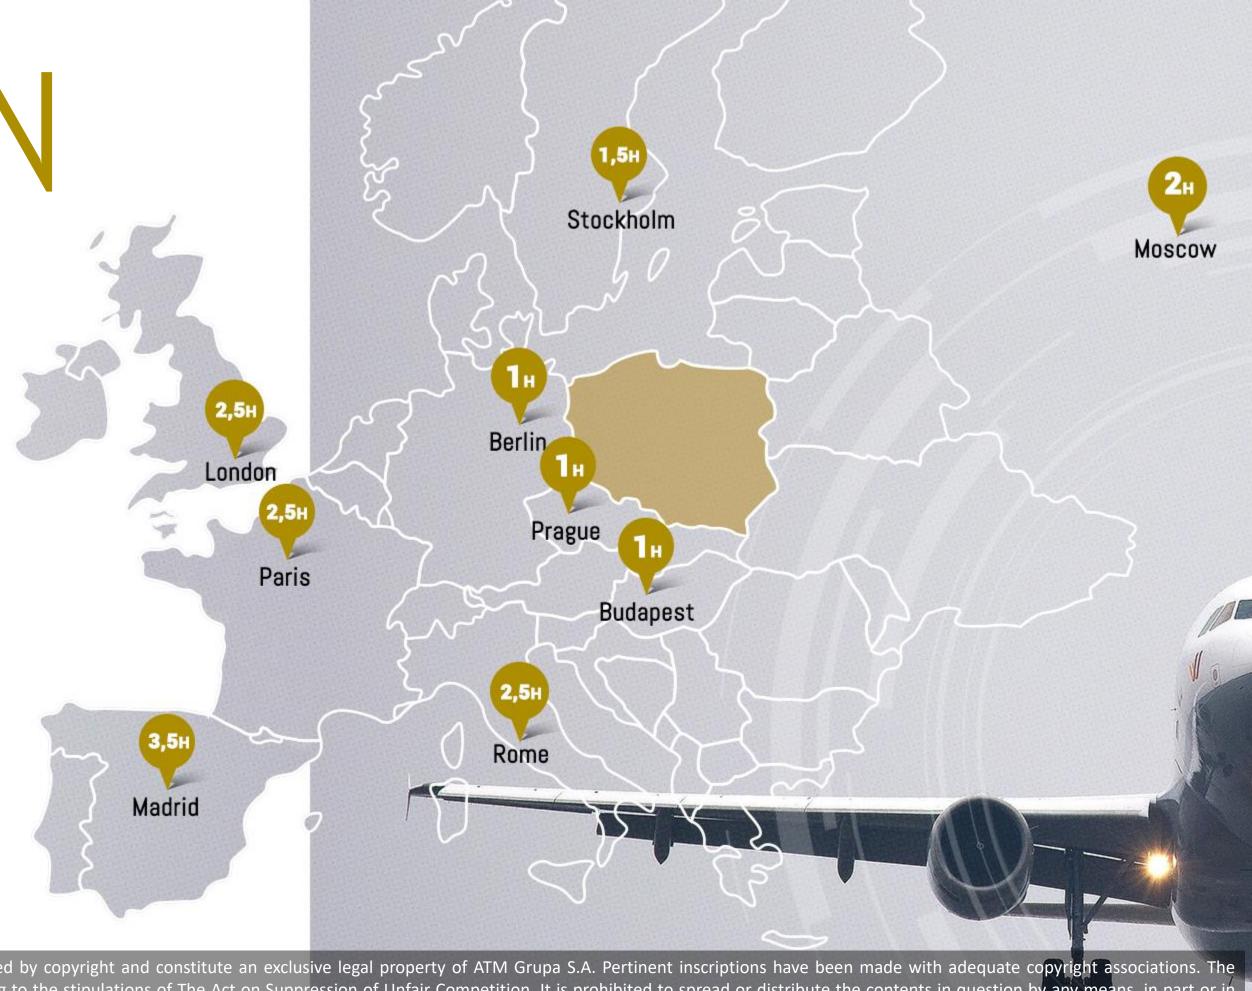

### FOCUS ON POLAND

Member of the European Union, situated in the very heart of Europe, only 2.5 hours of flight away from Paris, London or Rome, Poland has been an attractive destination for investors from all over the world for years.

## FOCUS ON LOGISTICS

With convenient flights and well-developed transport and hotel infrastructure - Polish cities are as attractive as any European metropolis.

The Polish landscape is very diverse and offers filmmakers plenty of varied locations, from the sandy beaches of the Baltic Sea, ancient woods, the lake region and soaring mountains to a genuine desert!

#### FOCUS ON

Everything is within reach: distances are relatively short, so one can have breakfast in a mountain hostel and watch the sunset from a lighthouse on the coast the very same day