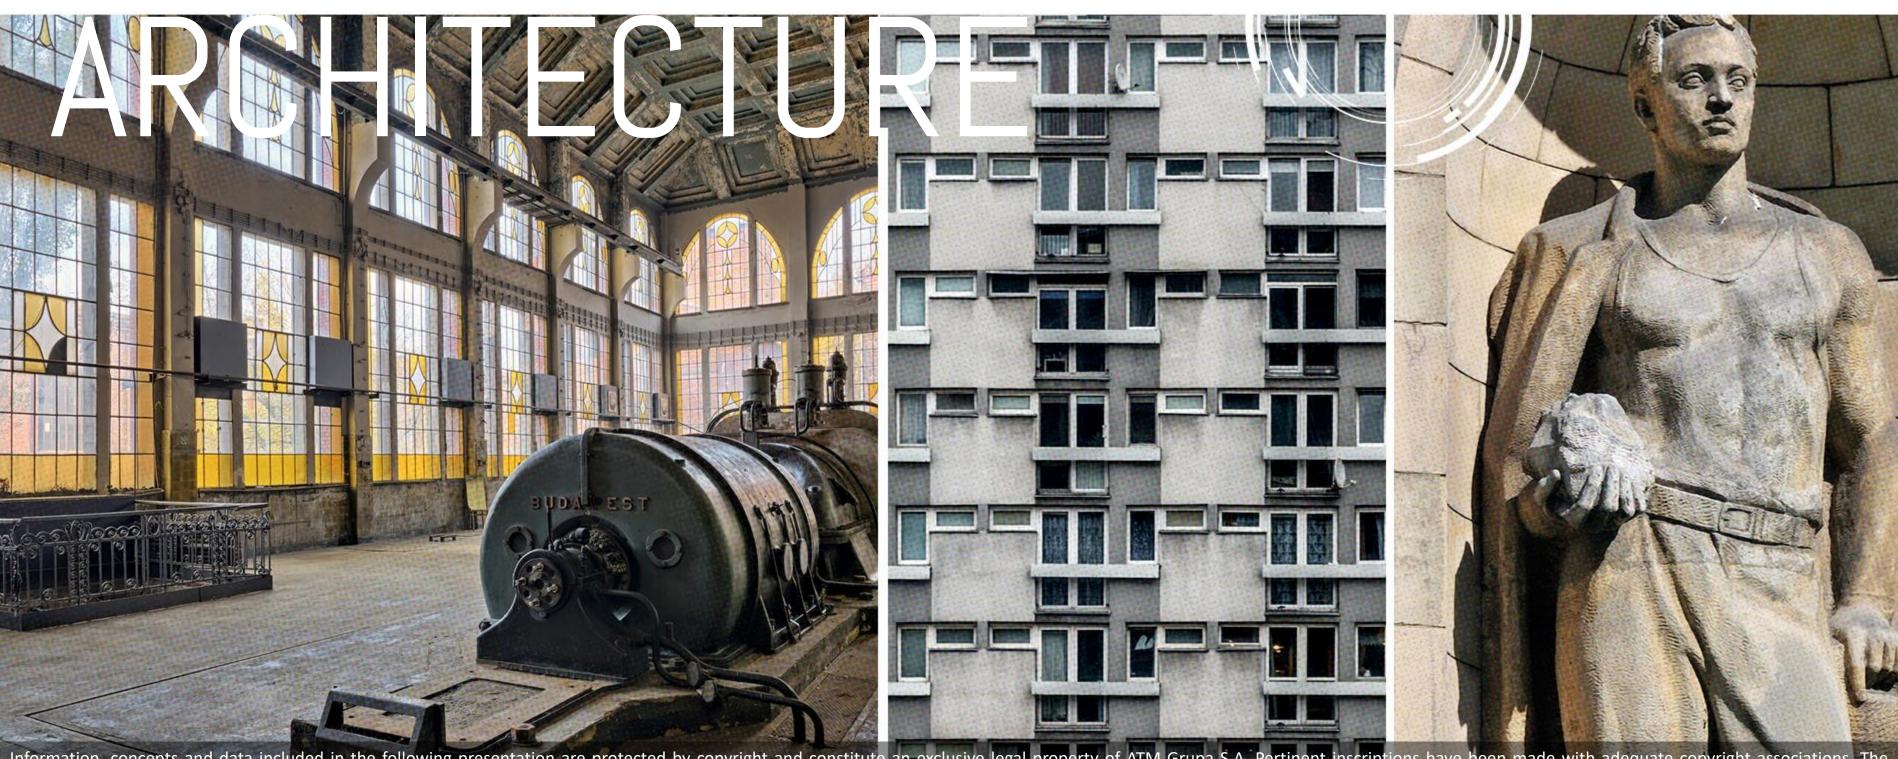

## FOCUS ON ARCHITECTURE

Poland's architectural variety includes some historical monuments that date back to the Middle Ages. The cultural influences of both the East and the West, resulting from our geographical location, were reflected in the architecture and heritage of Communism, which is still visible among the modern buildings that have been erected in recent years.