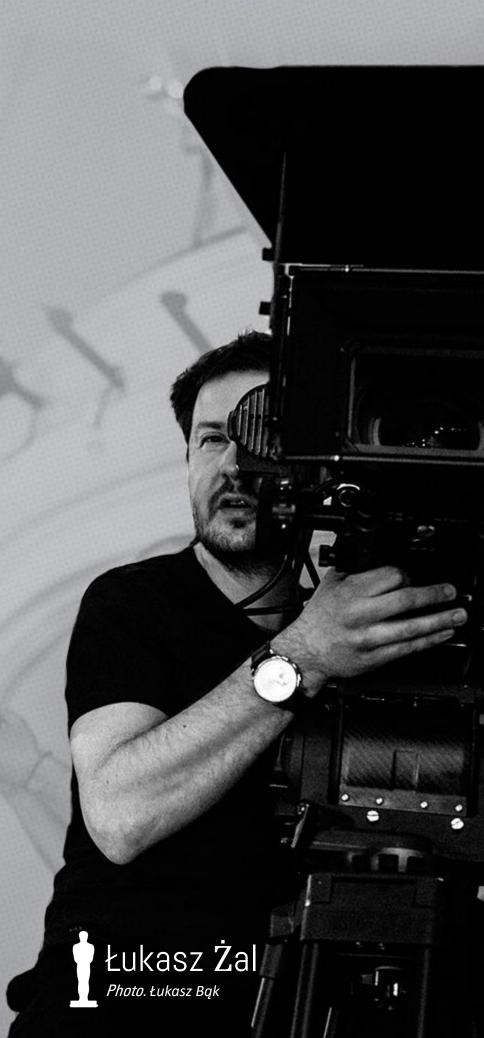

### TOP CINEMATOGRAPHERS

The Polish Film School shaped numerous outstanding DP's who over the years have contributed to some of the most famous cinematic productions.

ŁUKASZ ŻAL COLD WAR SŁAWOMIR IDZIAK BLACK HAWK DOWN, HARRY POTTER JANUSZ KAMIŃSKI SAVING PRIVATE RYAN, MINORITY REPORT MICHAŁ ENGLERT BODY/CIAŁO, BLINDED BY THE LIGHTS DARIUSZ WOLSKI THE MARTIAN, PROMETHEUS PIRATES OF THE CARRIBEAN PIOTR SOBICIŃSKI, WOJCIECH STAROŃ THE MAN WHO MADE ANGELS FLY ŁUKASZ BIELAN LOVE SONIA