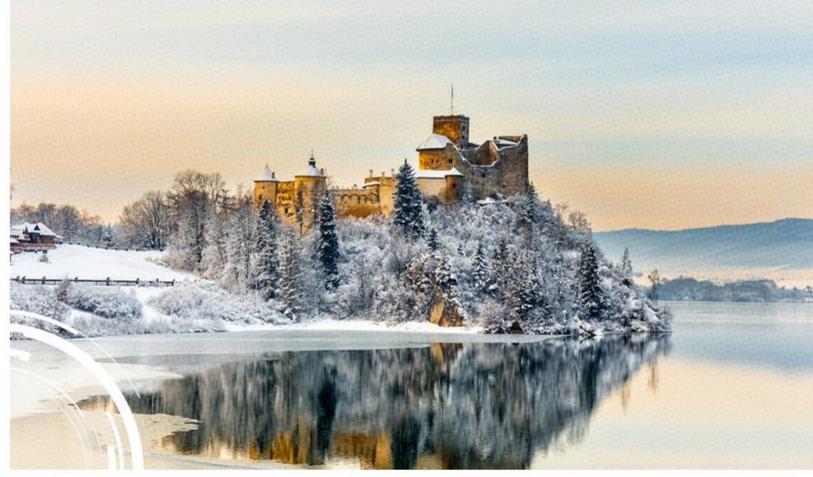

## FOCUS ON ARCHITECTURE

Poland's architectural variety includes some historical monuments that date back to the Middle Ages. The cultural influences of both the East and the West, resulting from our geographical location, were reflected in the architecture and heritage of Communism, which is still visible among the modern buildings that have been erected in recent years.