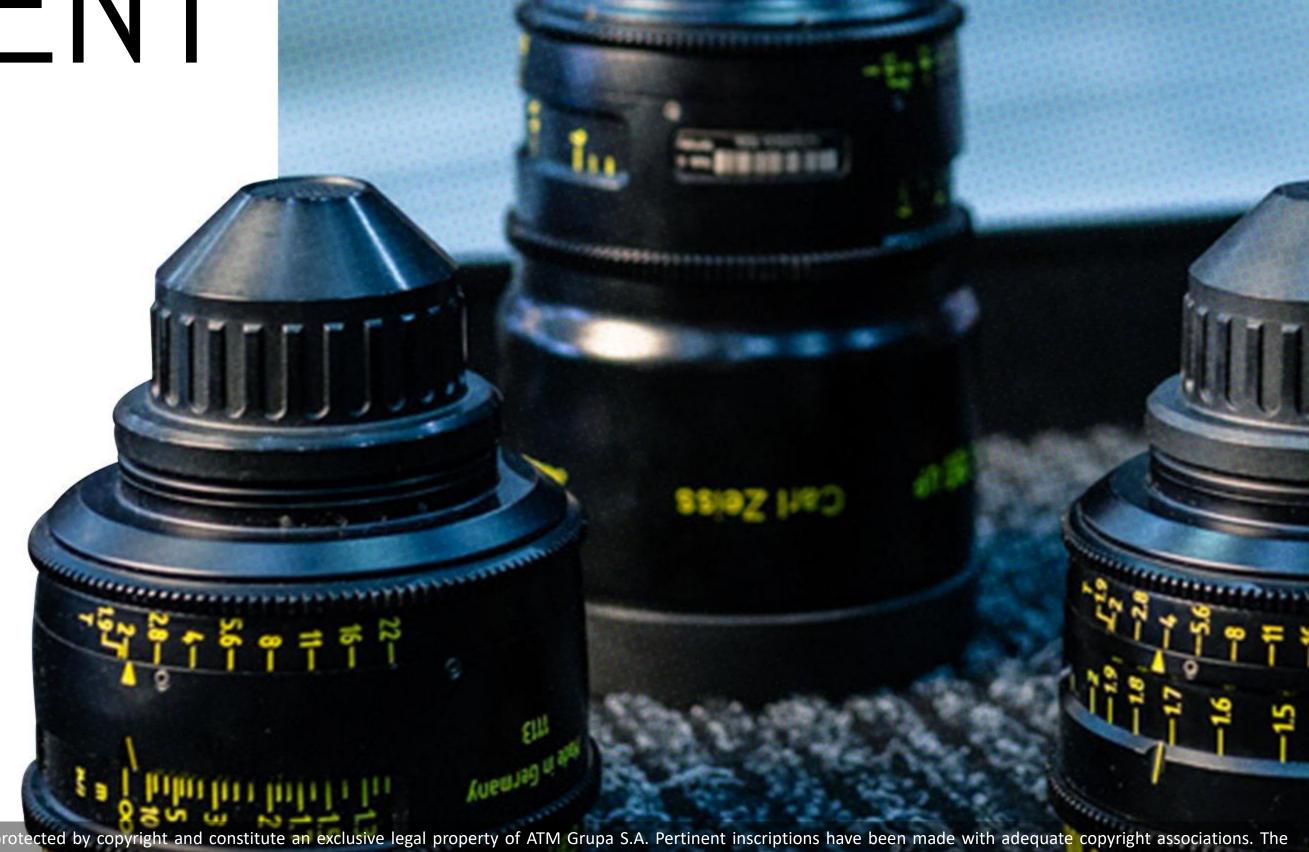

#### WROELAW STUDIO

EQUIPMENT

Sony Venice 6K FullFrame Arri Alexa SXT, Alexa Mini Panasonic Varicam 35 / LT Sony F55 Red Epic-W Helium 8K

More details at: www.atmsystem.pl/en www.atmstudio.eu/en

NETFLIX CANAL+