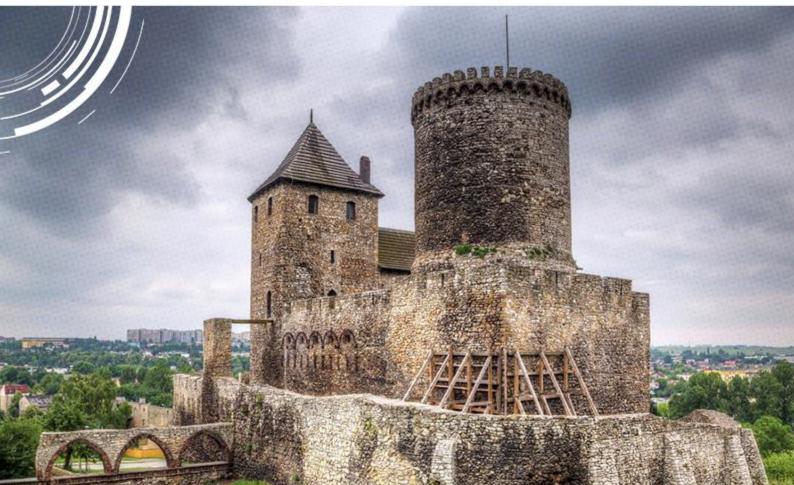

## FOCUS ON ARCHITECTURE

Poland's architectural variety includes some historical monuments that date back to the Middle Ages. The cultural influences of both the East and the West, resulting from our geographical location, were reflected in the architecture and heritage of Communism, which is still visible among the modern buildings that have been erected in recent years.