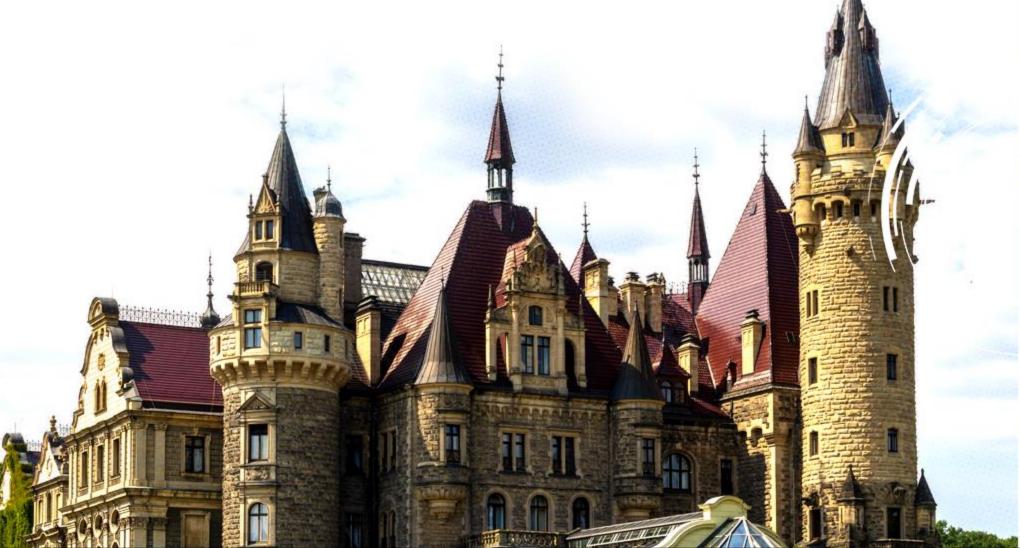

## FOCUS ON ARCHITECTURE

Poland's architectural variety includes some historical monuments that date back to the Middle Ages. The cultural influences of both the East and the West, resulting from our geographical location, were reflected in the architecture and heritage of Communism, which is still visible among the modern buildings that have been erected in recent years.