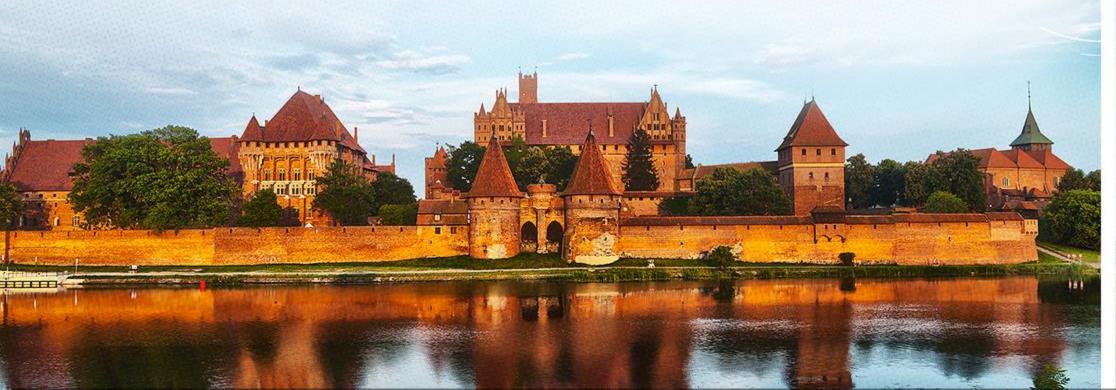

## FOCUS ON ARCHITECTURE

Poland's architectural variety includes some historical monuments that date back to the Middle Ages. The cultural influences of both the East and the West, resulting from our geographical location, were reflected in the architecture and heritage of Communism, which is still visible among the modern buildings that have been erected in recent years.