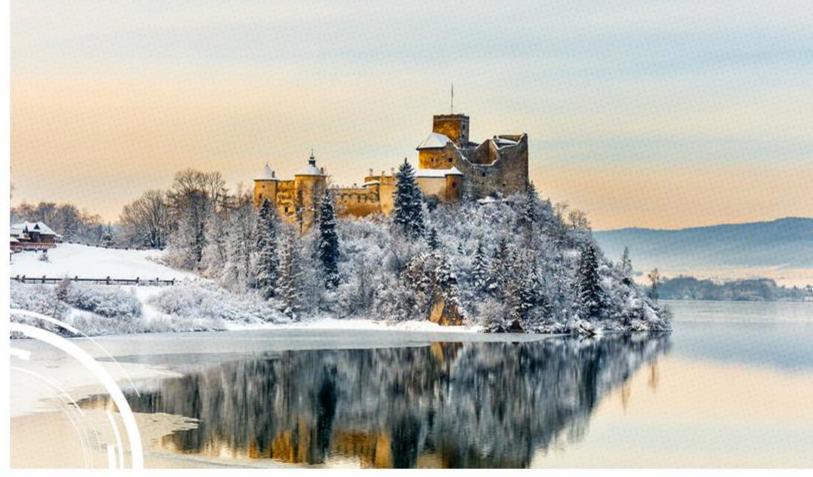

## FOCUS ON ARCHITECTURE

Poland's architectural variety includes some historical monuments that date back to the Middle Ages. The cultural influences of both the East and the West, resulting from our geographical location, were reflected in the architecture and heritage of Communism, which is still visible among the modern buildings that have been erected in recent years.