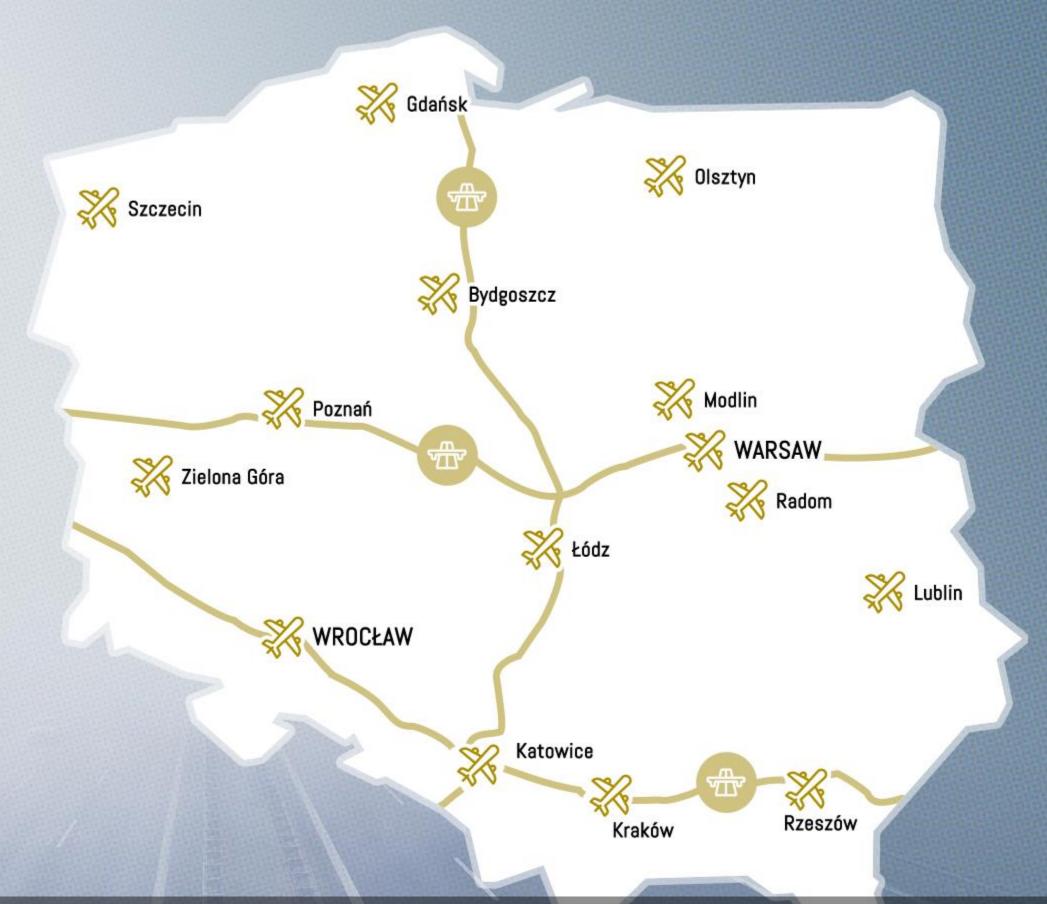

### FOCUS ON LOGISTICS

With convenient flights and well-developed transport and hotel infrastructure - Polish cities are as attractive as any European metropolis.

The Polish landscape is very diverse and offers filmmakers plenty of varied locations, from the sandy beaches of the Baltic Sea, ancient woods, the lake region and soaring mountains to a genuine desert!