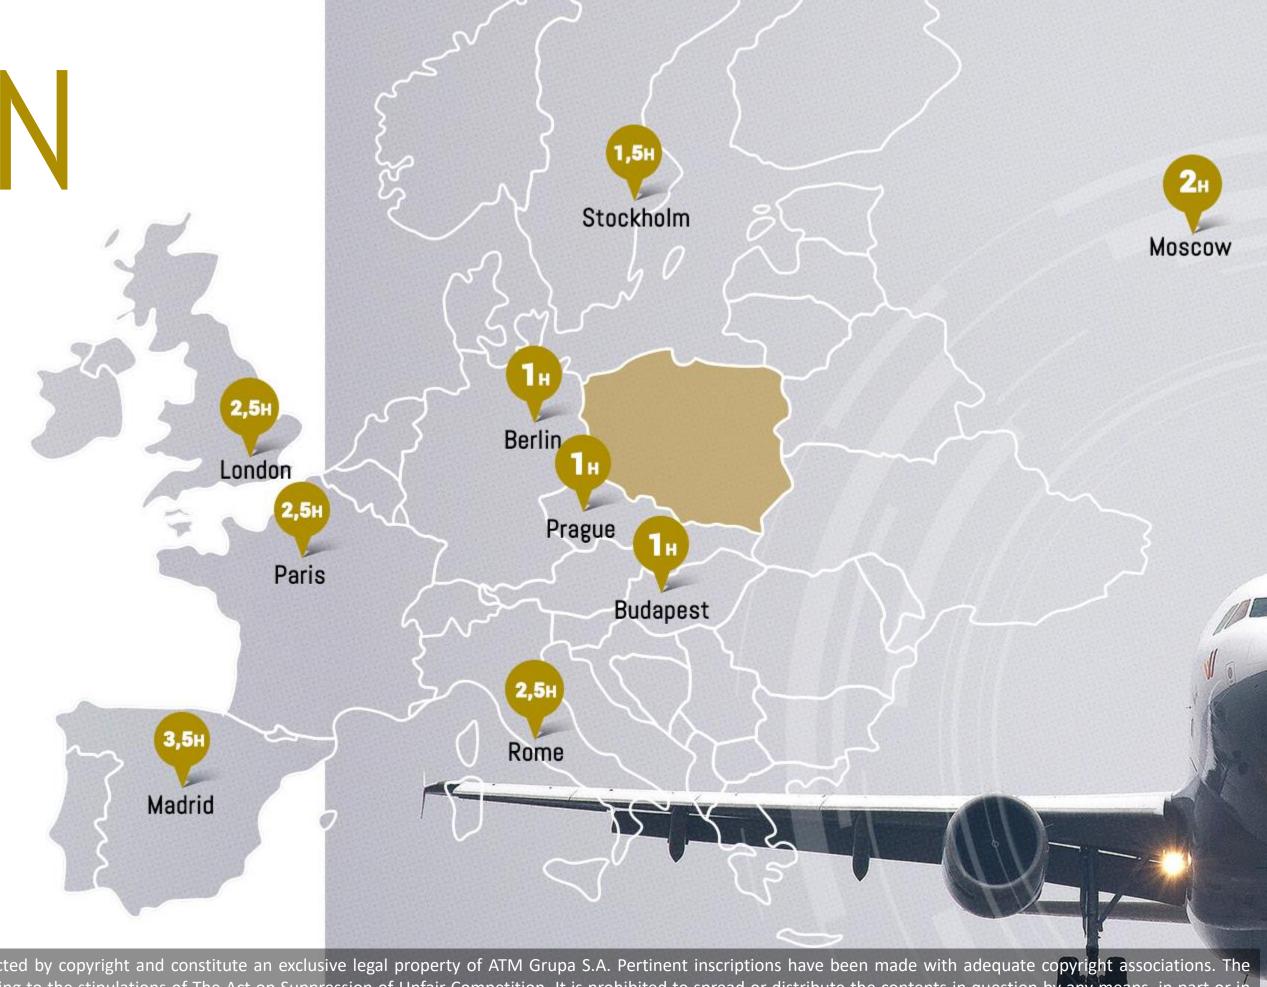

#### FOCUS ON POLAND

Member of the European Union, situated in the very heart of Europe, only 2.5 hours of flight away from Paris, London or Rome, Poland has been an attractive destination for investors from all over the world for years.

### FOCUS ON LOGISTICS

With convenient flights and well-developed transport and hotel infrastructure - Polish cities are as attractive as any European metropolis.

The Polish landscape is very diverse and offers filmmakers plenty of varied locations, from the sandy beaches of the Baltic Sea, ancient woods, the lake region and soaring mountains to a genuine desert!

#### FOCUS ON

Everything is within reach: distances are relatively short, so one can have breakfast in a mountain hostel and watch the sunset from a lighthouse on the coast the very same day