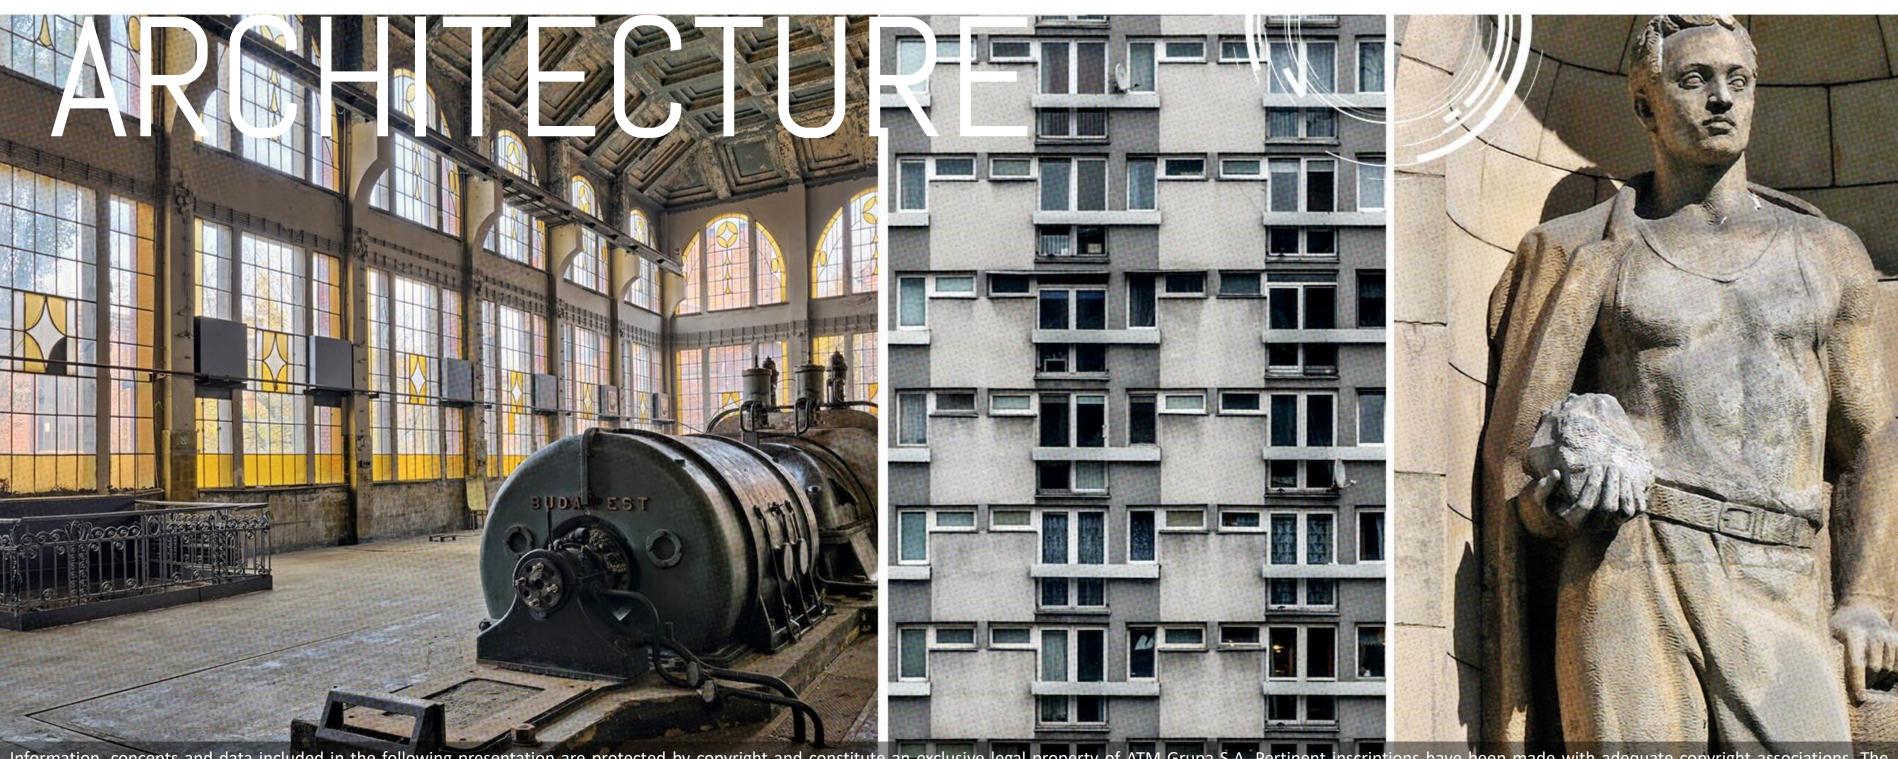

## FOCUS ON ARCHITECTURE

Poland's architectural variety includes some historical monuments that date back to the Middle Ages. The cultural influences of both the East and the West, resulting from our geographical location, were reflected in the architecture and heritage of Communism, which is still visible among the modern buildings that have been erected in recent years.